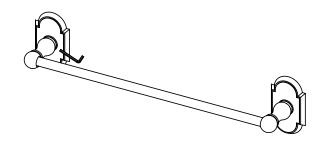

# 5. Install Trim Plates and Towel Bar

Slip Trim Plates and Tower Bar posts over the mounting plate studs.

Trim Plates vary depending on style

## 6. Tighten Set Screw

Tighten set screw at base of post with Allen Wrench Provided.