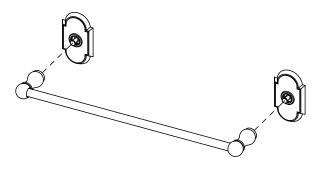

## 1. Locate Center of Mounting Plates

Make two marks on wall to locate center of mouting plates. Center to center spacing for mounting plates is the same as the length of the towerl bar.

# 5. Install Trim Plates and Towel Bar

Slip Trim Plates and Tower Bar posts over the mounting plate studs.

Trim Plates vary depending on style