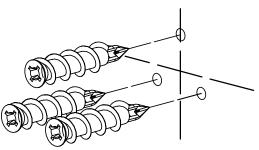

## 3. Install Screw Anchors

Use a screw driver to install three screw anchors into the wall for each mounting plate.