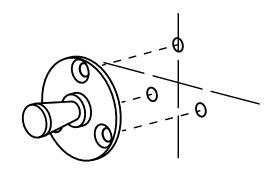

## 2. Install Mounting Plates

Mark three hole locations for each mouting plate.