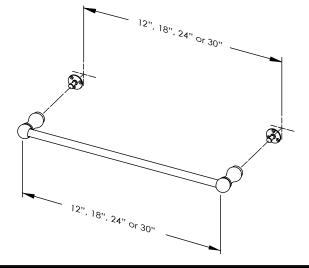

## 1. Locate Center of Mounting Plates

Make two marks on wall to locate center of mouting plates. Center to center spacing for mounting plates is the same as the length of the towerl bar.