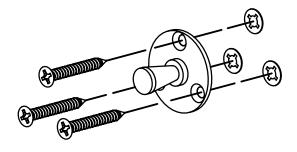

## 1. Locate Center of Mounting Plates

Make two marks on wall to locate center of mouting plates. Center to center spacing for mounting plates is the same as the length of the towerl bar.



## 2. Install Mounting Plates

Mark three hole locations for each mouting plate.



## 3. Install Screw Anchors

Use a screw driver to install three screw anchors into the wall for each mounting plate.



## 4. Install Mounting Plates

Secure mounting plates using screws provided.



# 5. Install Trim Plates and Towel Bar

Slip Trim Plates and Tower Bar posts over the mounting plate studs.



Trim Plates vary depending on style

## 6. Tighten Set Screw

Tighten set screw at base of post with Allen Wrench Provided.