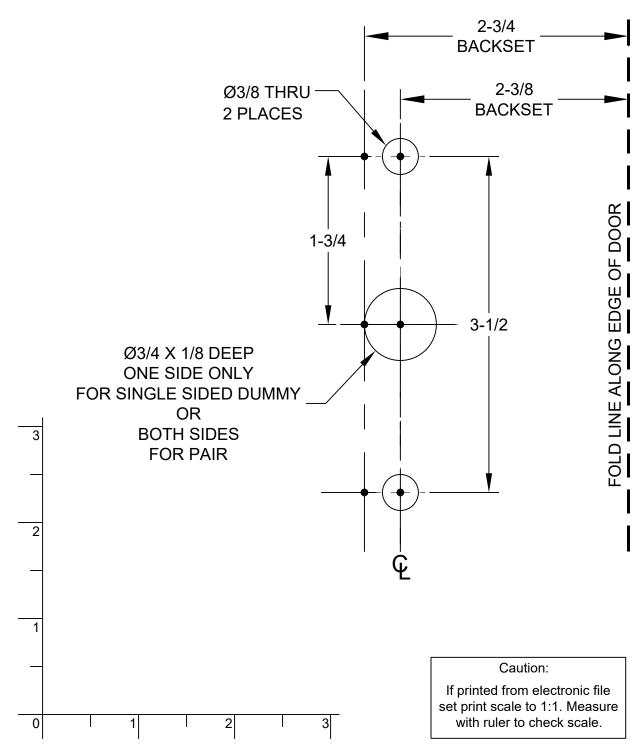

# STRETTO 1.5X5 DOOR PREPARATION DUMMY (LEFT HAND)

\*NOTES:
ALL DIMENSIONS ARE IN INCHES.
DO NOT PHOTOCOPY TEMPLATE (SCALE MAY BE AFFECTED).

# STRETTO 1.5X5 DOOR PREPARATION DUMMY (RIGHT HAND)