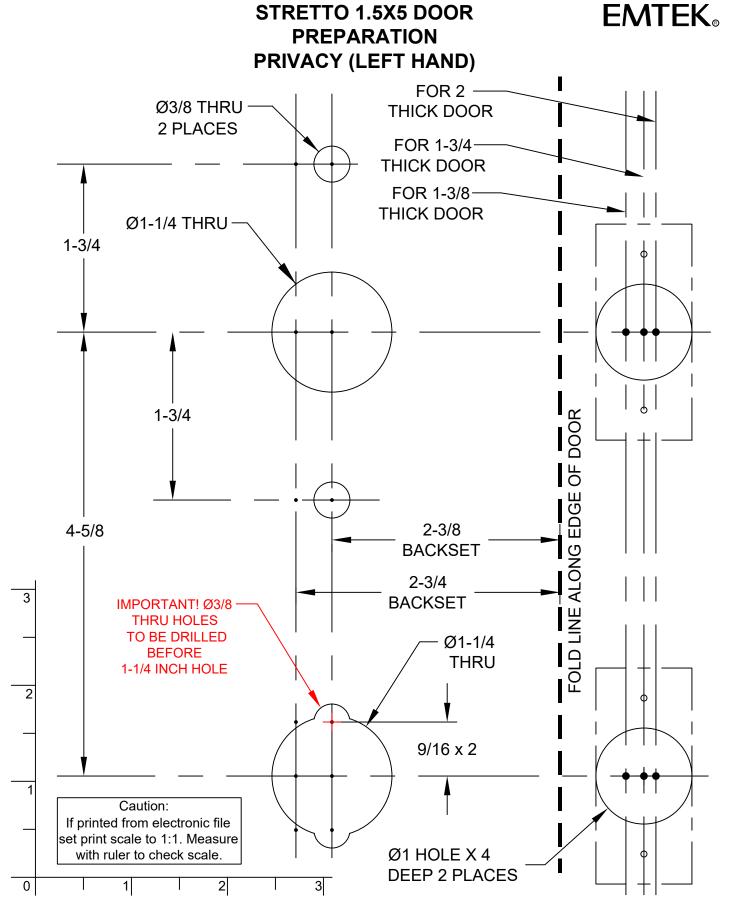

# STRETTO 1.5X5 DOOR PREPARATION PASSAGE (LEFT HAND)

## **EMTEK**®



\*NOTES:
ALL DIMENSIONS ARE IN INCHES.
DO NOT PHOTOCOPY TEMPLATE (SCALE MAY BE AFFECTED).

# STRETTO 1.5X5 DOOR PREPARATION PASSAGE (RIGHT HAND)

# **EMTEK**<sub>®</sub>



\*NOTES:

ALL DIMENSIONS ARE IN INCHES.

DO NOT PHOTOCOPY TEMPLATE (SCALE MAY BE AFFECTED).



\*NOTES:
ALL DIMENSIONS ARE IN INCHES.
DO NOT PHOTOCOPY TEMPLATE (SCALE MAY BE AFFECTED).

IN4-STRETTO1.5X5PRIV-LH REV. 2 12-13-21

#### STRETTO 1.5X5 DOOR PREPARATION PRIVACY (RIGHT HAND)

### **EMTEK**®



# STRETTO 1.5X5 DOOR PREPARATION DUMMY (LEFT HAND)



\*NOTES:
ALL DIMENSIONS ARE IN INCHES.
DO NOT PHOTOCOPY TEMPLATE (SCALE MAY BE AFFECTED).

# STRETTO 1.5X5 DOOR PREPARATION DUMMY (RIGHT HAND)

## **EMTEK**<sub>®</sub>



\*NOTES:

ALL DIMENSIONS ARE IN INCHES.
DO NOT PHOTOCOPY TEMPLATE (SCALE MAY BE AFFECTED).