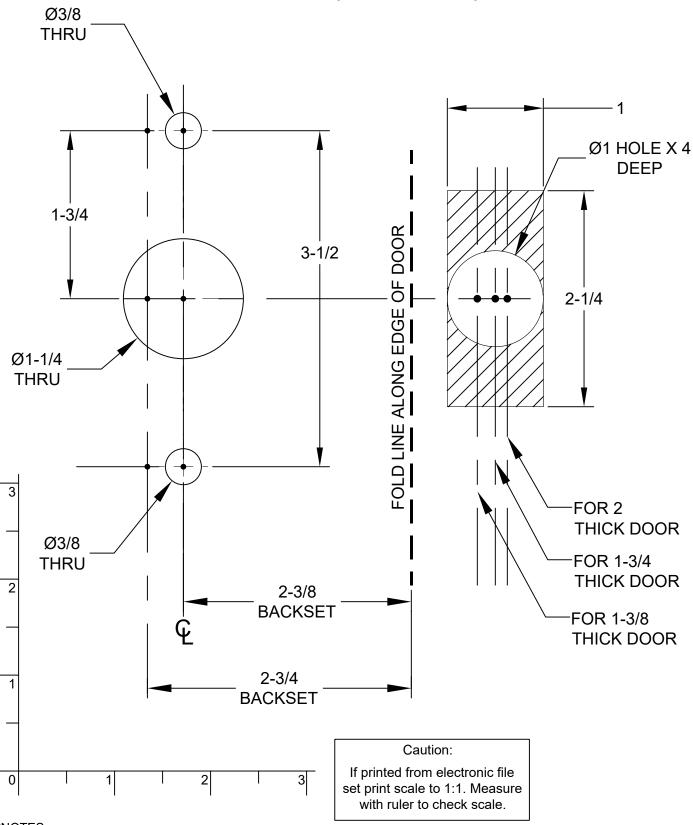

# STRETTO 1.5X5 DOOR PREPARATION PASSAGE (LEFT HAND)

## **EMTEK**®

\*NOTES:
ALL DIMENSIONS ARE IN INCHES.
DO NOT PHOTOCOPY TEMPLATE (SCALE MAY BE AFFECTED).