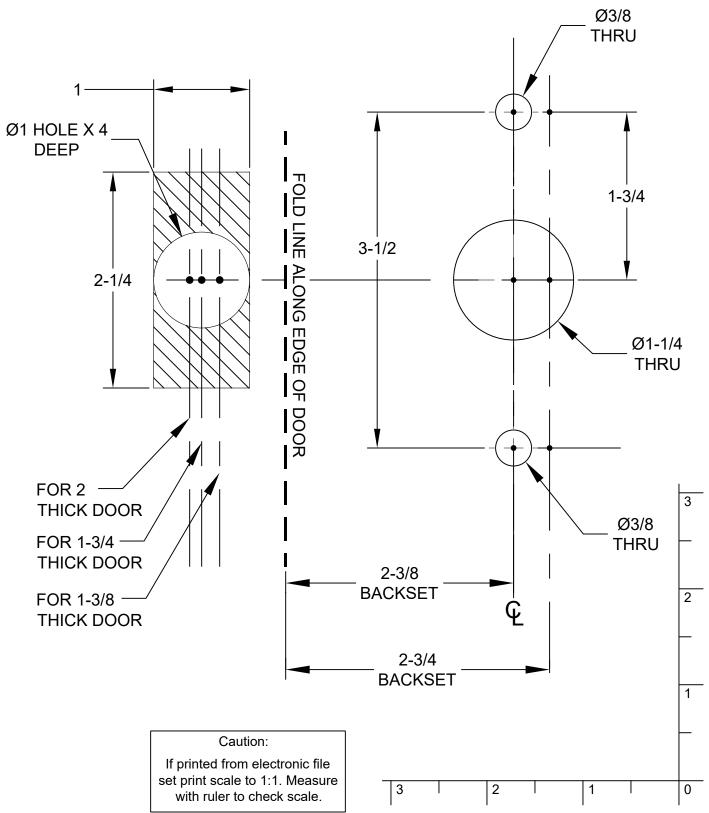

# STRETTO 1.5X5 DOOR PREPARATION PASSAGE (RIGHT HAND)

# **EMTEK**<sub>®</sub>

\*NOTES:

ALL DIMENSIONS ARE IN INCHES.

DO NOT PHOTOCOPY TEMPLATE (SCALE MAY BE AFFECTED).

\*NOTES:
ALL DIMENSIONS ARE IN INCHES.
DO NOT PHOTOCOPY TEMPLATE (SCALE MAY BE AFFECTED).

IN4-STRETTO1.5X5PRIV-LH REV. 2 12-13-21