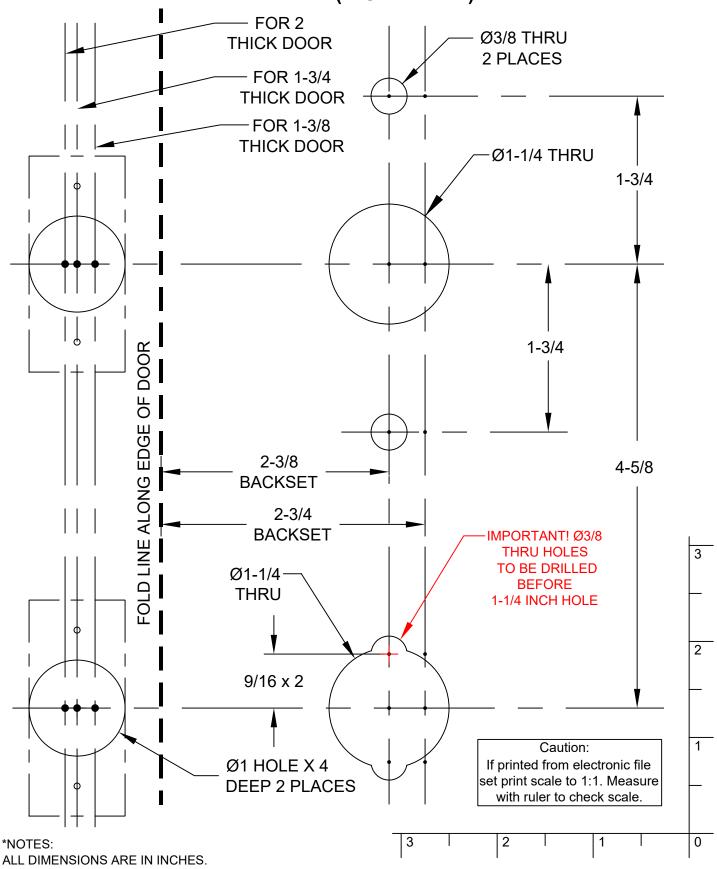

# STRETTO 1.5X5 DOOR PREPARATION PASSAGE (LEFT HAND)

## **EMTEK**®



\*NOTES:
ALL DIMENSIONS ARE IN INCHES.
DO NOT PHOTOCOPY TEMPLATE (SCALE MAY BE AFFECTED).

# STRETTO 1.5X5 DOOR PREPARATION PASSAGE (RIGHT HAND)

# **EMTEK**<sub>®</sub>



\*NOTES:

ALL DIMENSIONS ARE IN INCHES.

DO NOT PHOTOCOPY TEMPLATE (SCALE MAY BE AFFECTED).



\*NOTES:
ALL DIMENSIONS ARE IN INCHES.
DO NOT PHOTOCOPY TEMPLATE (SCALE MAY BE AFFECTED).

IN4-STRETTO1.5X5PRIV-LH REV. 2 12-13-21

#### STRETTO 1.5X5 DOOR PREPARATION PRIVACY (RIGHT HAND)

### **EMTEK**®



# STRETTO 1.5X5 DOOR PREPARATION DUMMY (LEFT HAND)



\*NOTES:
ALL DIMENSIONS ARE IN INCHES.
DO NOT PHOTOCOPY TEMPLATE (SCALE MAY BE AFFECTED).

# STRETTO 1.5X5 DOOR PREPARATION DUMMY (RIGHT HAND)

## **EMTEK**<sub>®</sub>



\*NOTES:

ALL DIMENSIONS ARE IN INCHES.
DO NOT PHOTOCOPY TEMPLATE (SCALE MAY BE AFFECTED).