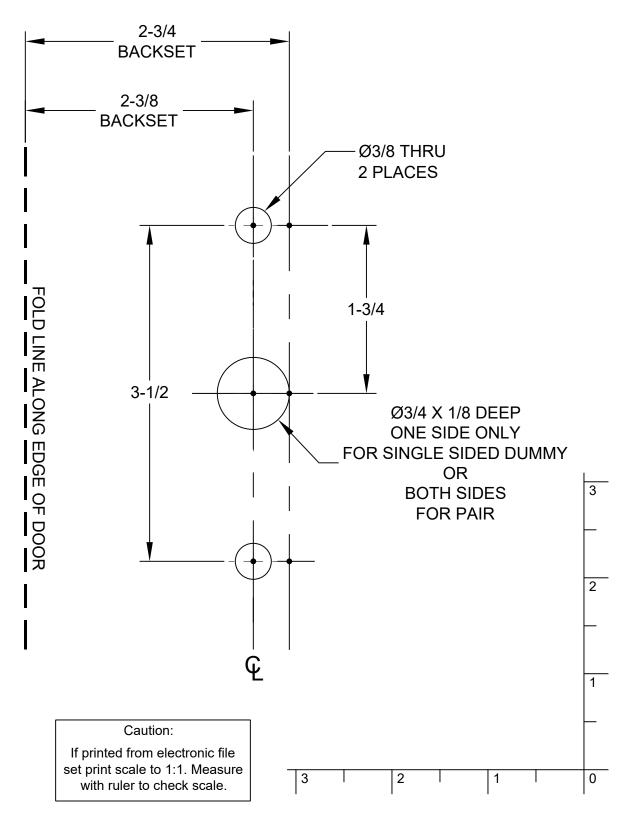

# STRETTO 1.5X5 DOOR PREPARATION DUMMY (LEFT HAND)

\*NOTES:
ALL DIMENSIONS ARE IN INCHES.
DO NOT PHOTOCOPY TEMPLATE (SCALE MAY BE AFFECTED).

# STRETTO 1.5X5 DOOR PREPARATION DUMMY (RIGHT HAND)