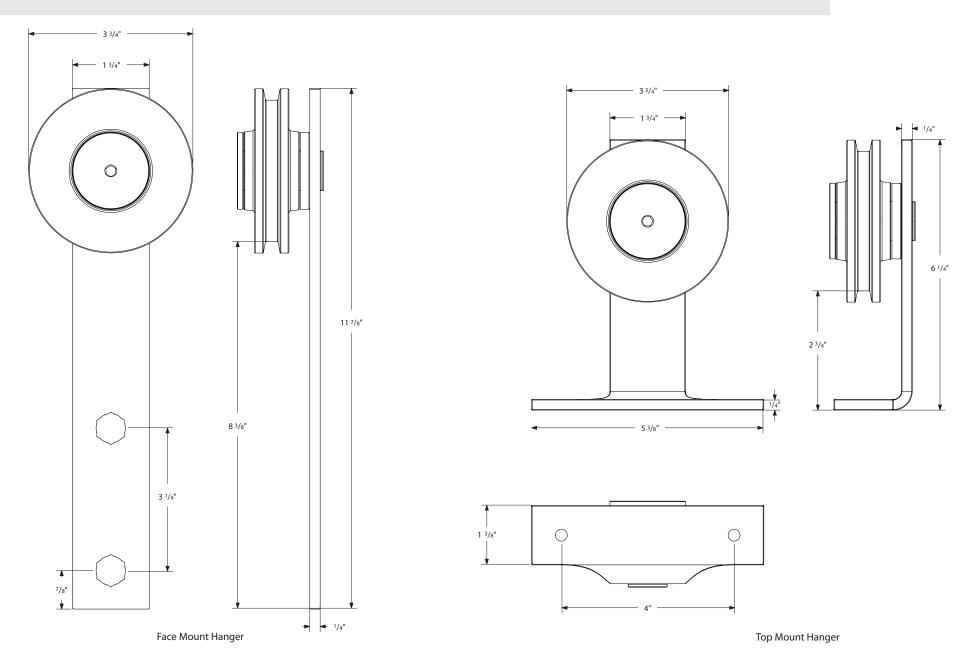

## BARN DOOR HARDWARE - MODERN RECTANGULAR TOP/FACE MOUNT HANGER

The wall or structure that your system will be mounted on must be designed to support a maximum door weight of 400 lbs.

Note: For general info only. Do NOT use as a drilling template.

**EMTEK PRODUCTS INC.** Tel: (800) 356-2741 Fax: (800) 577-5771 emtek.com

Without a counterbore, the door thickness is 1-3/8" to 2-1/4"

The wall or structure that your system will be mounted on must be designed to support a maximum door weight of 400 lbs.

## DOOR THICKNESS 1-3/8" to 2-1/4"\*

\*Up to 2-3/4" thickness can be achieved with use of a counter-bore for face mount hangers and adjusting hanger placement for top mount

The wall or structure that your system will be mounted on must be designed to support a maximum door weight of 400 lbs.