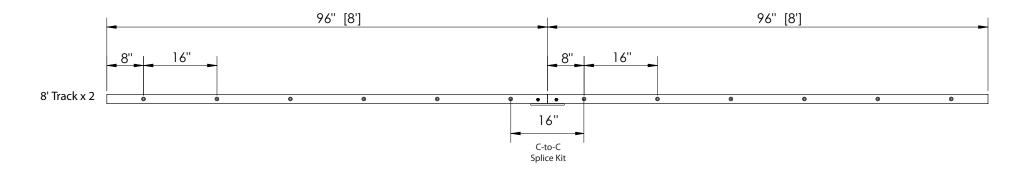

## BARN DOOR HARDWARE - MODERN RECTANGULAR TOP/FACE MOUNT HANGER

The wall or structure that your system will be mounted on must be designed to support a maximum door weight of 400 lbs.

Note: For general info only. Do NOT use as a drilling template.

**EMTEK PRODUCTS INC.** Tel: (800) 356-2741 Fax: (800) 577-5771 emtek.com

Without a counterbore, the door thickness is 1-3/8" to 2-1/4"

The wall or structure that your system will be mounted on must be designed to support a maximum door weight of 400 lbs.

## DOOR THICKNESS 1-3/8" to 2-1/4"\*

\*Up to 2-3/4" thickness can be achieved with use of a counter-bore for face mount hangers and adjusting hanger placement for top mount

The wall or structure that your system will be mounted on must be designed to support a maximum door weight of 400 lbs.