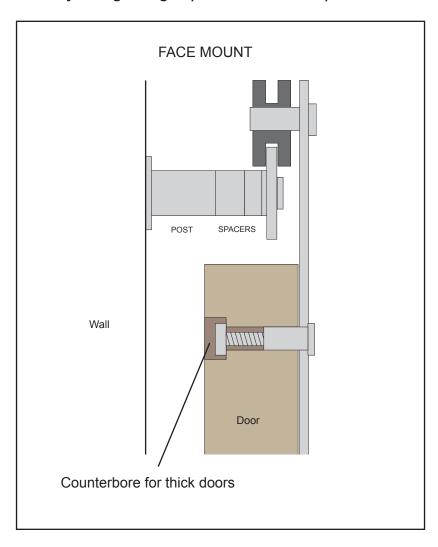

**EMTEK PRODUCTS INC.** Tel: (800) 356-2741 Fax: (800) 577-5771 emtek.com

Without a counterbore, the door thickness is 1-3/8" to 2-1/4"

The wall or structure that your system will be mounted on must be designed to support a maximum door weight of 400 lbs.

## DOOR THICKNESS 1-3/8" to 2-1/4"\*

\*Up to 2-3/4" thickness can be achieved with use of a counter-bore for face mount hangers and adjusting hanger placement for top mount

The wall or structure that your system will be mounted on must be designed to support a maximum door weight of 400 lbs.