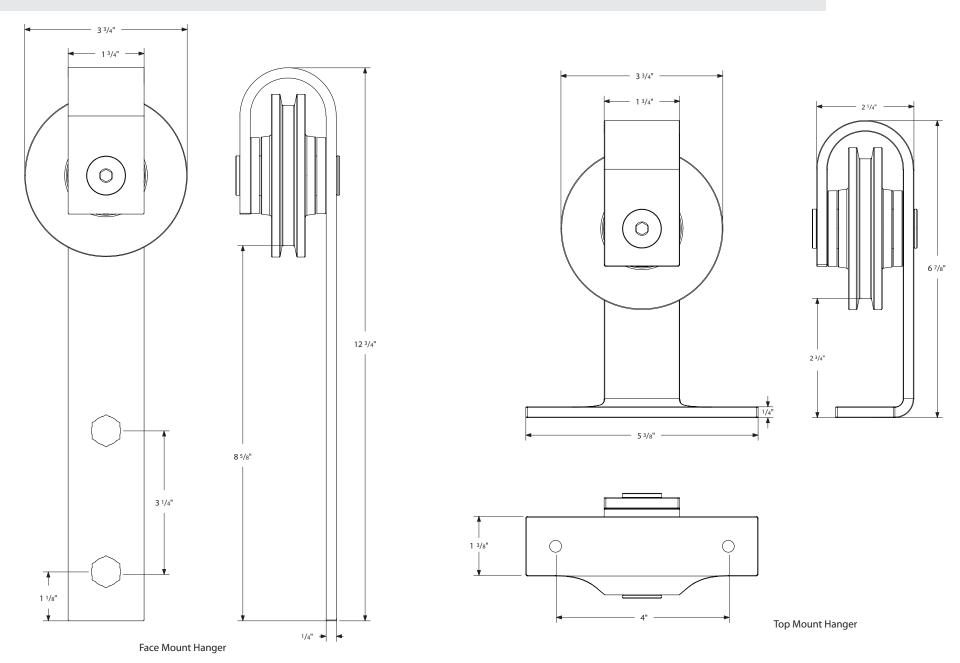

## BARN DOOR HARDWARE - MODERN RECTANGULAR TOP/FACE MOUNT HANGER

The wall or structure that your system will be mounted on must be designed to support a maximum door weight of 400 lbs.

Note: For general info only. Do NOT use as a drilling template.

**EMTEK PRODUCTS INC.** Tel: (800) 356-2741 Fax: (800) 577-5771 emtek.com

Without a counterbore, the door thickness is 1-3/8" to 2-1/4"

The wall or structure that your system will be mounted on must be designed to support a maximum door weight of 400 lbs.

## DOOR THICKNESS 1-3/8" to 2-1/4"\*

\*Up to 2-3/4" thickness can be achieved with use of a counter-bore for face mount hangers and adjusting hanger placement for top mount

The wall or structure that your system will be mounted on must be designed to support a maximum door weight of 400 lbs.