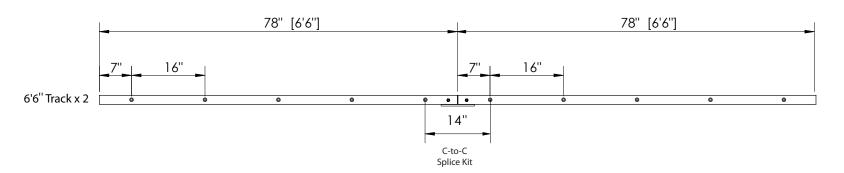

## BARN DOOR HARDWARE - MODERN RECTANGULAR TOP/FACE MOUNT HANGER

The wall or structure that your system will be mounted on must be designed to support a maximum door weight of 400 lbs.

Note: For general info only. Do NOT use as a drilling template.

**EMTEK PRODUCTS INC.** Tel: (800) 356-2741 Fax: (800) 577-5771 emtek.com

Without a counterbore, the door thickness is 1-3/8" to 2-1/4"

The wall or structure that your system will be mounted on must be designed to support a maximum door weight of 400 lbs.

## DOOR THICKNESS 1-3/8" to 2-1/4"\*

\*Up to 2-3/4" thickness can be achieved with use of a counter-bore for face mount hangers and adjusting hanger placement for top mount

The wall or structure that your system will be mounted on must be designed to support a maximum door weight of 400 lbs.