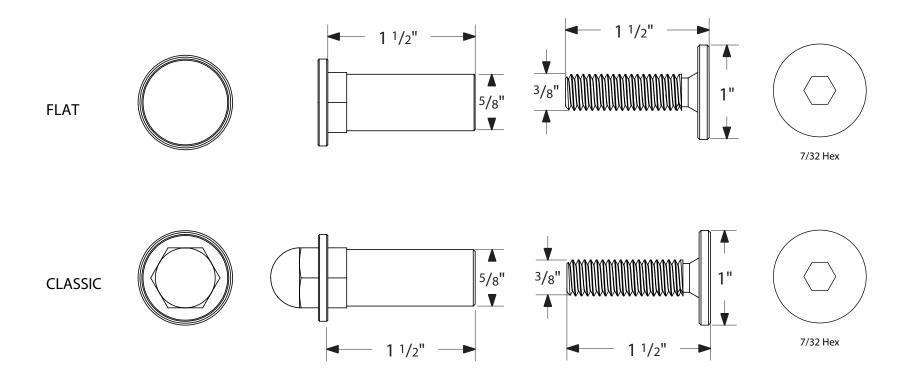

**EMTEK PRODUCTS INC.** Tel: (800) 356-2741 Fax: (800) 577-5771 emtek.com

Without a counterbore, the door thickness is 1-3/8" to 2-1/4"

The wall or structure that your system will be mounted on must be designed to support a maximum door weight of 400 lbs.

## DOOR THICKNESS 1-3/8" to 2-1/4"\*

\*Up to 2-3/4" thickness can be achieved with use of a counter-bore for face mount hangers and adjusting hanger placement for top mount

The wall or structure that your system will be mounted on must be designed to support a maximum door weight of 400 lbs.