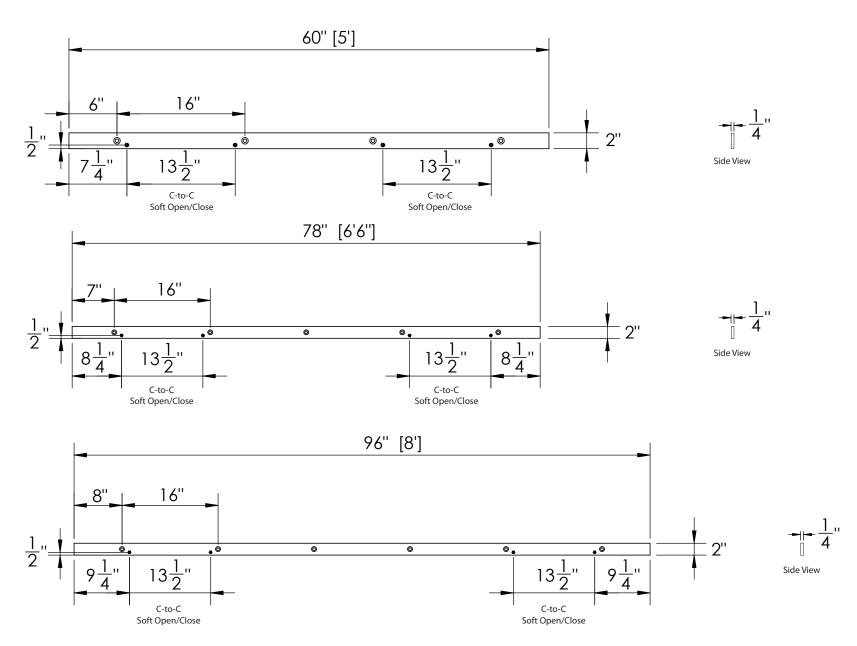

## BARN DOOR HARDWARE - MODERN RECTANGULAR TOP/FACE MOUNT HANGER

The wall or structure that your system will be mounted on must be designed to support a maximum door weight of 400 lbs.

Note: For general info only. Do NOT use as a drilling template.

**EMTEK PRODUCTS INC.** Tel: (800) 356-2741 Fax: (800) 577-5771 emtek.com

Without a counterbore, the door thickness is 1-3/8" to 2-1/4"

The wall or structure that your system will be mounted on must be designed to support a maximum door weight of 400 lbs.

## DOOR THICKNESS 1-3/8" to 2-1/4"\*

\*Up to 2-3/4" thickness can be achieved with use of a counter-bore for face mount hangers and adjusting hanger placement for top mount

The wall or structure that your system will be mounted on must be designed to support a maximum door weight of 400 lbs.