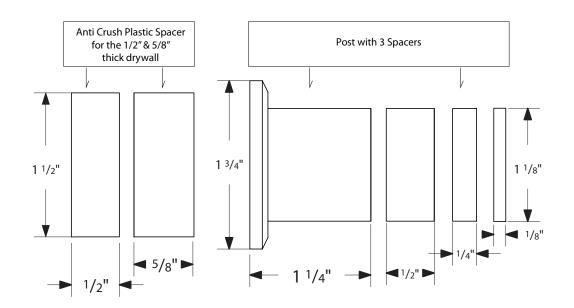

## DOOR THICKNESS 1-3/8" to 2-1/4"\*

\*Up to 2-3/4" thickness can be achieved with use of a counter-bore for face mount hangers and adjusting hanger placement for top mount

The wall or structure that your system will be mounted on must be designed to support a maximum door weight of 400 lbs.