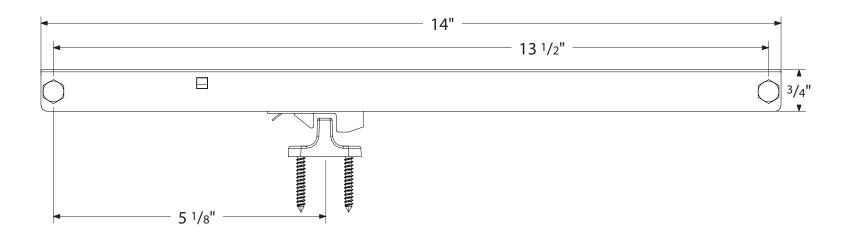

## BARN DOOR HARDWARE - MODERN RECTANGULAR TOP/FACE MOUNT HANGER

The wall or structure that your system will be mounted on must be designed to support a maximum door weight of 400 lbs.

Note: For general info only. Do NOT use as a drilling template.

**EMTEK PRODUCTS INC.** Tel: (800) 356-2741 Fax: (800) 577-5771 emtek.com

Without a counterbore, the door thickness is 1-3/8" to 2-1/4"

The wall or structure that your system will be mounted on must be designed to support a maximum door weight of 400 lbs.