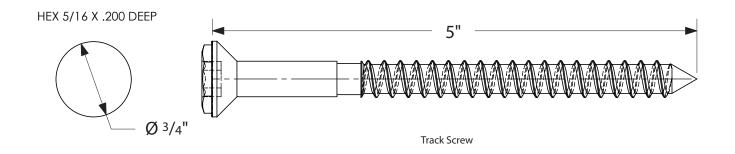

**EMTEK PRODUCTS INC.** Tel: (800) 356-2741 Fax: (800) 577-5771 emtek.com

Without a counterbore, the door thickness is 1-3/8" to 2-1/4"

The wall or structure that your system will be mounted on must be designed to support a maximum door weight of 400 lbs.