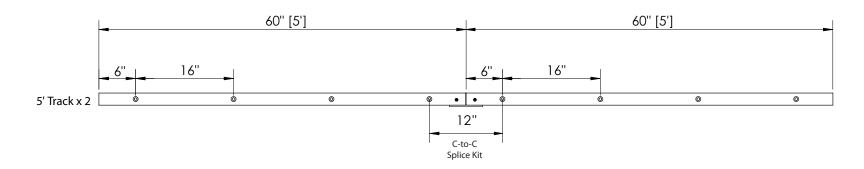

## BARN DOOR HARDWARE - MODERN RECTANGULAR TOP/FACE MOUNT HANGER

The wall or structure that your system will be mounted on must be designed to support a maximum door weight of 400 lbs.

Note: For general info only. Do NOT use as a drilling template.

**EMTEK PRODUCTS INC.** Tel: (800) 356-2741 Fax: (800) 577-5771 emtek.com

Without a counterbore, the door thickness is 1-3/8" to 2-1/4"

The wall or structure that your system will be mounted on must be designed to support a maximum door weight of 400 lbs.

## DOOR THICKNESS 1-3/8" to 2-1/4"\*

\*Up to 2-3/4" thickness can be achieved with use of a counter-bore for face mount hangers and adjusting hanger placement for top mount

The wall or structure that your system will be mounted on must be designed to support a maximum door weight of 400 lbs.