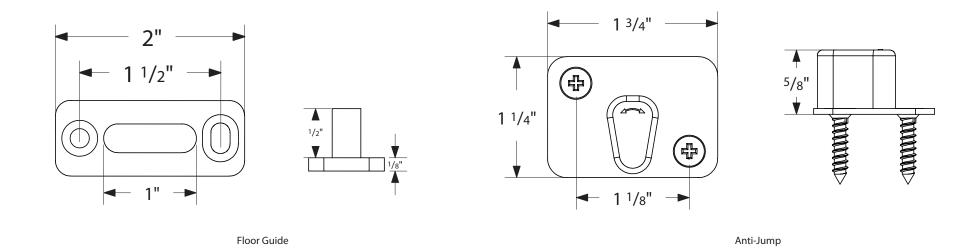

## BARN DOOR HARDWARE - MODERN RECTANGULAR TOP/FACE MOUNT HANGER





The wall or structure that your system will be mounted on must be designed to support a maximum door weight of 400 lbs.

Note: For general info only. Do NOT use as a drilling template.

**EMTEK PRODUCTS INC.** Tel: (800) 356-2741 Fax: (800) 577-5771 emtek.com















Without a counterbore, the door thickness is 1-3/8" to 2-1/4"

The wall or structure that your system will be mounted on must be designed to support a maximum door weight of 400 lbs.



























## DOOR THICKNESS 1-3/8" to 2-1/4"\*

\*Up to 2-3/4" thickness can be achieved with use of a counter-bore for face mount hangers and adjusting hanger placement for top mount





The wall or structure that your system will be mounted on must be designed to support a maximum door weight of 400 lbs.

EMTEK PRODUCTS INC. Tel: (800) 356-2741 Fax: (800) 577-5771 emtek.com REV A 10-01-2018