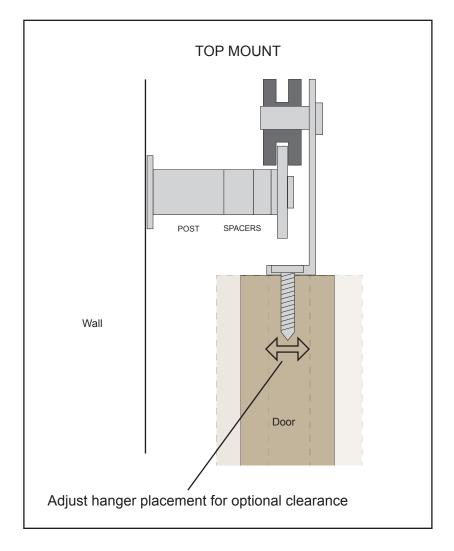

## DOOR THICKNESS 1-3/8" to 2-1/4"\*

\*Up to 2-3/4" thickness can be achieved with use of a counter-bore for face mount hangers and adjusting hanger placement for top mount

The wall or structure that your system will be mounted on must be designed to support a maximum door weight of 400 lbs.