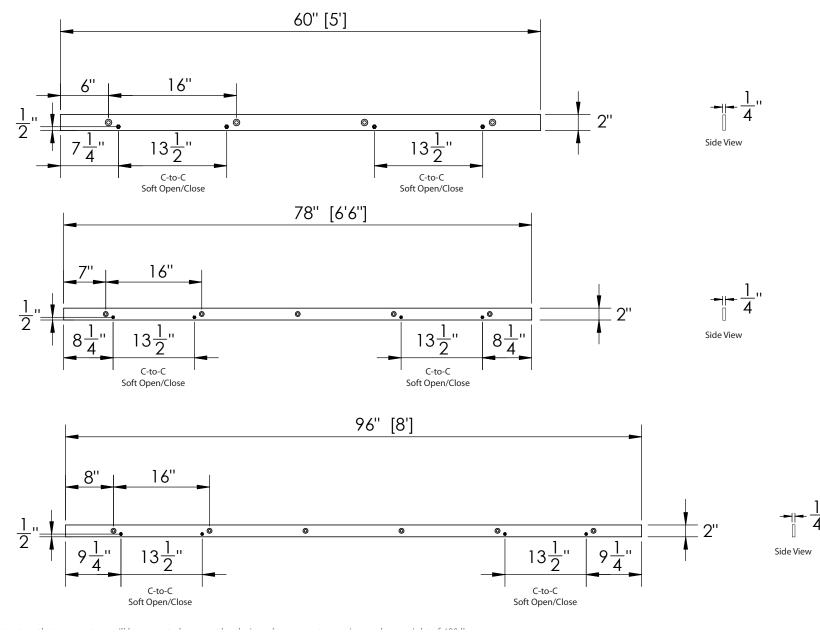

The wall or structure that your system will be mounted on must be designed to support a maximum door weight of 400 lbs.

**EMTEK**.