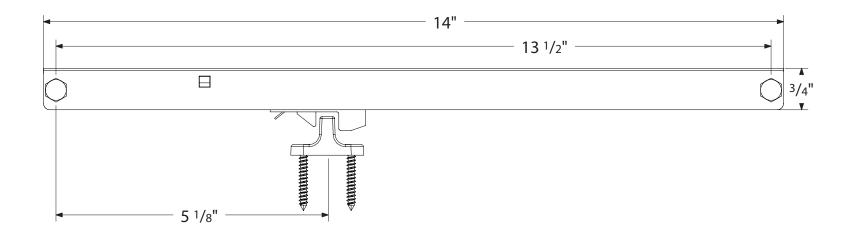

# 

The wall or structure that your system will be mounted on must be designed to support a maximum door weight of 400 lbs.

Track Stop

The wall or structure that your system will be mounted on must be designed to support a maximum door weight of 400 lbs.