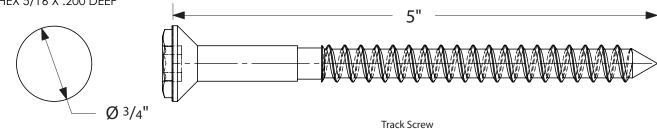

## DOOR THICKNESS 1-3/8" to 2-1/4"\*

\*Up to 2-3/4" thickness can be achieved with use of a counter-bore

The wall or structure that your system will be mounted on must be designed to support a maximum door weight of 400 lbs.