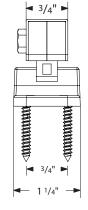

# 





The wall or structure that your system will be mounted on must be designed to support a maximum door weight of 400 lbs.



Track Stop

The wall or structure that your system will be mounted on must be designed to support a maximum door weight of 400 lbs.





The wall or structure that your system will be mounted on must be designed to support a maximum door weight of 400 lbs.





**EMTEK**.

# EMTEK.





0



Splice Kit

## DOOR THICKNESS 1-3/8" to 2-1/4"\*

\*Up to 2-3/4" thickness can be achieved with use of a counter-bore



The wall or structure that your system will be mounted on must be designed to support a maximum door weight of 400 lbs.