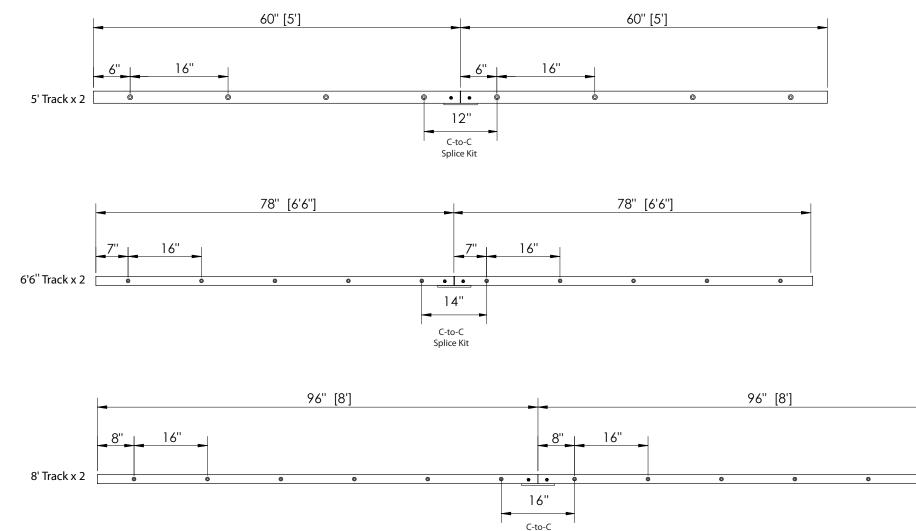

# 





The wall or structure that your system will be mounted on must be designed to support a maximum door weight of 400 lbs.



Track Stop

The wall or structure that your system will be mounted on must be designed to support a maximum door weight of 400 lbs.





The wall or structure that your system will be mounted on must be designed to support a maximum door weight of 400 lbs.





**EMTEK**.

# EMTEK.





0



Splice Kit

## DOOR THICKNESS 1-3/8" to 2-1/4"\*

\*Up to 2-3/4" thickness can be achieved with use of a counter-bore



The wall or structure that your system will be mounted on must be designed to support a maximum door weight of 400 lbs.