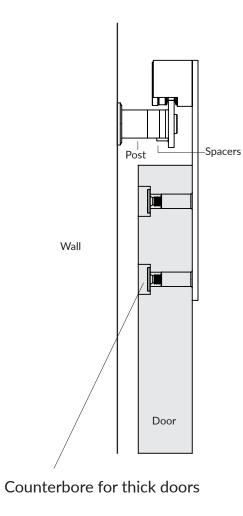

## DOOR THICKNESS 1-3/8" to 2-1/4"\*

\*Up to 2-3/4" thickness can be achieved with use of a counter-bore

The wall or structure that your system will be mounted on must be designed to support a maximum door weight of 400 lbs.