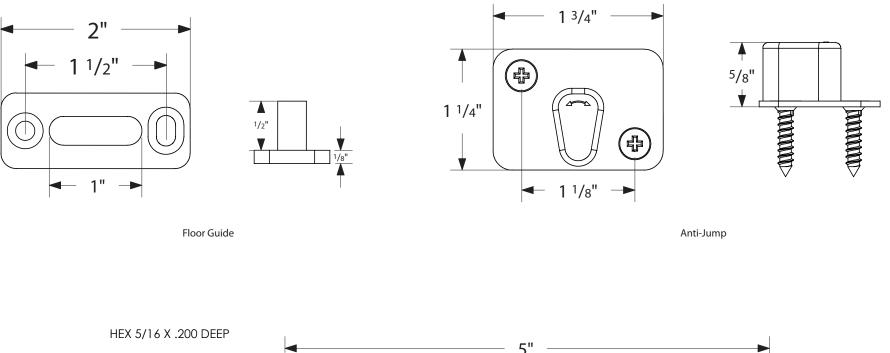

# 





The wall or structure that your system will be mounted on must be designed to support a maximum door weight of 400 lbs.



Track Stop

The wall or structure that your system will be mounted on must be designed to support a maximum door weight of 400 lbs.





The wall or structure that your system will be mounted on must be designed to support a maximum door weight of 400 lbs.





**EMTEK**.

# EMTEK.





0



Splice Kit

## DOOR THICKNESS 1-3/8" to 2-1/4"\*

\*Up to 2-3/4" thickness can be achieved with use of a counter-bore



The wall or structure that your system will be mounted on must be designed to support a maximum door weight of 400 lbs.