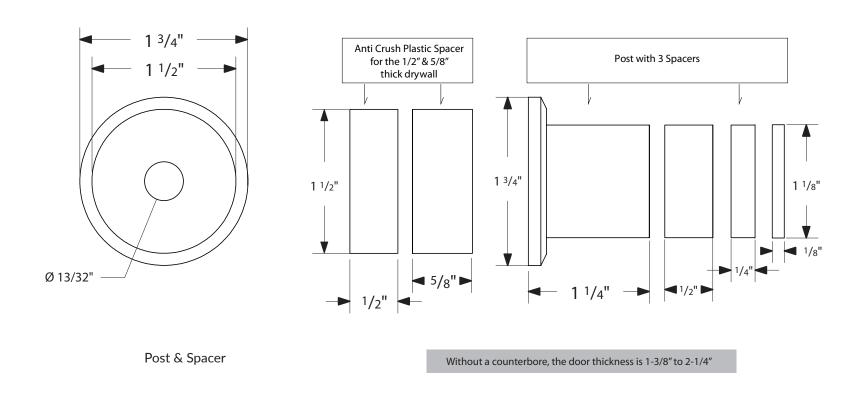

## DOOR THICKNESS 1-3/8" to 2-1/4"\*

\*Up to 2-3/4" thickness can be achieved with use of a counter-bore

The wall or structure that your system will be mounted on must be designed to support a maximum door weight of 400 lbs.