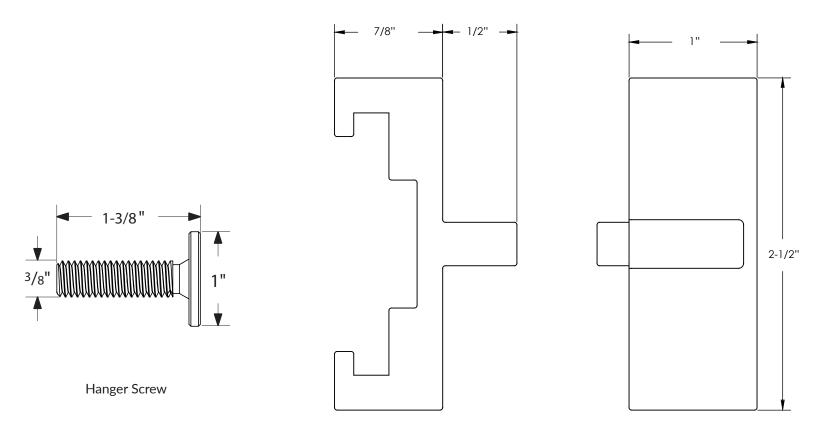

# 





The wall or structure that your system will be mounted on must be designed to support a maximum door weight of 400 lbs.



Track Stop

The wall or structure that your system will be mounted on must be designed to support a maximum door weight of 400 lbs.





The wall or structure that your system will be mounted on must be designed to support a maximum door weight of 400 lbs.





**EMTEK**.

# EMTEK.





0



Splice Kit

## DOOR THICKNESS 1-3/8" to 2-1/4"\*

\*Up to 2-3/4" thickness can be achieved with use of a counter-bore



The wall or structure that your system will be mounted on must be designed to support a maximum door weight of 400 lbs.