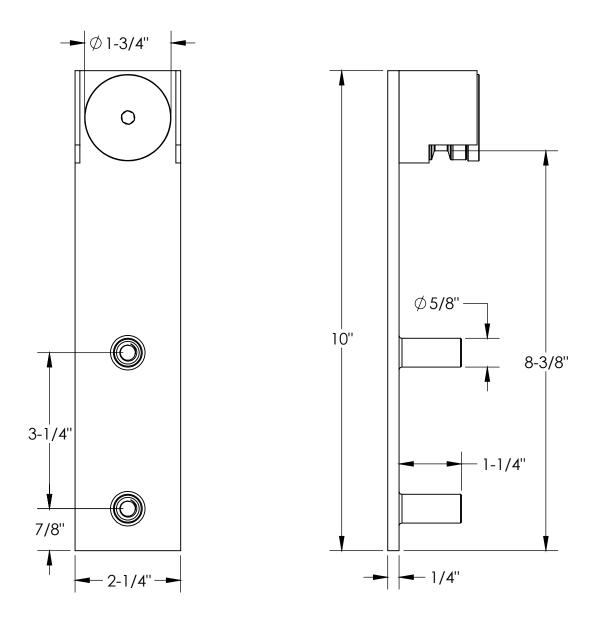

## DOOR THICKNESS 1-3/8" to 2-1/4"\*

\*Up to 2-3/4" thickness can be achieved with use of a counter-bore

The wall or structure that your system will be mounted on must be designed to support a maximum door weight of 400 lbs.