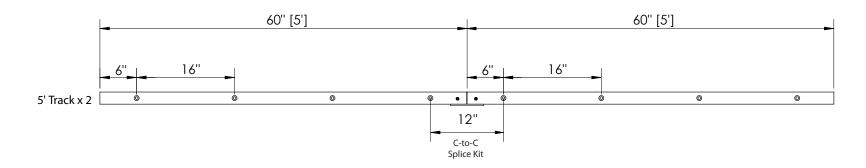

## BARN DOOR HARDWARE - MODERN RECTANGULAR TOP/FACE MOUNT HANGER

The wall or structure that your system will be mounted on must be designed to support a maximum door weight of 400 lbs.

Note: For general info only. Do NOT use as a drilling template.