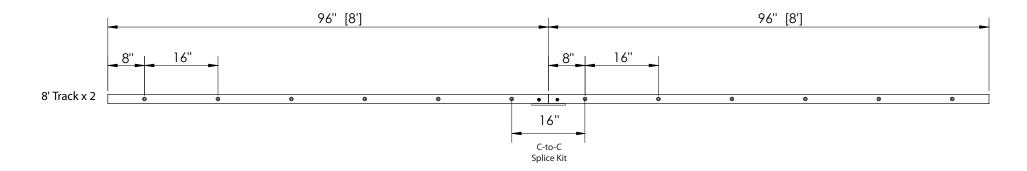

## BARN DOOR HARDWARE - MODERN RECTANGULAR TOP/FACE MOUNT HANGER

The wall or structure that your system will be mounted on must be designed to support a maximum door weight of 400 lbs.

Note: For general info only. Do NOT use as a drilling template.