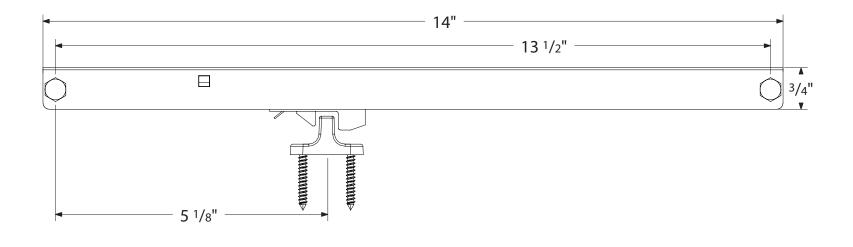

**EMTEK PRODUCTS INC.** Tel: (800) 356-2741 Fax: (800) 577-5771 emtek.com

Without a counterbore, the door thickness is 1-3/8" to 2-1/4"

The wall or structure that your system will be mounted on must be designed to support a maximum door weight of 400 lbs.