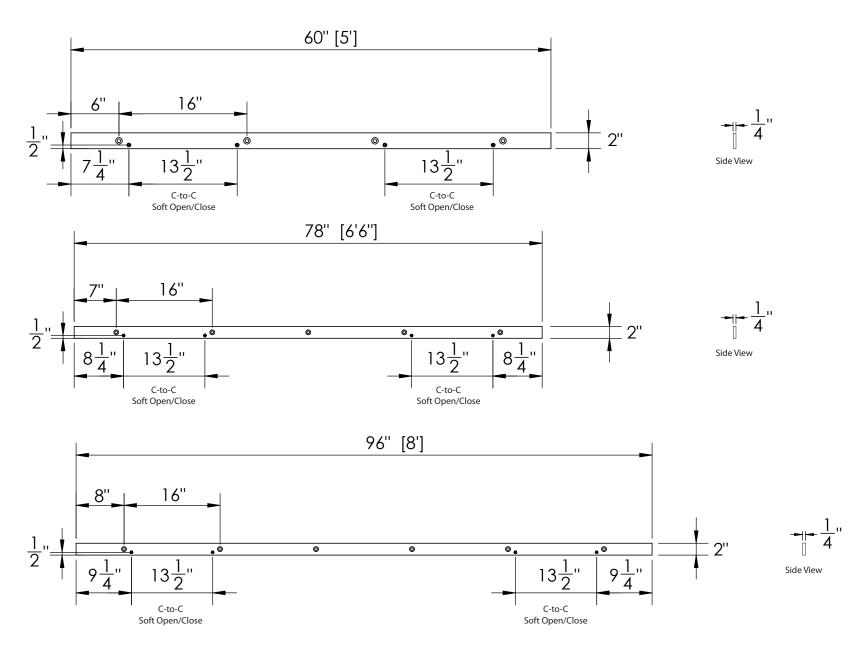

## BARN DOOR HARDWARE - MODERN RECTANGULAR TOP/FACE MOUNT HANGER

The wall or structure that your system will be mounted on must be designed to support a maximum door weight of 400 lbs.

Note: For general info only. Do NOT use as a drilling template.