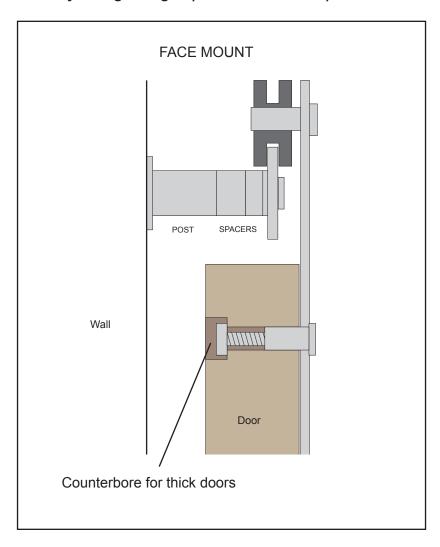

**EMTEK PRODUCTS INC.** Tel: (800) 356-2741 Fax: (800) 577-5771 emtek.com

Without a counterbore, the door thickness is 1-3/8" to 2-1/4"

The wall or structure that your system will be mounted on must be designed to support a maximum door weight of 400 lbs.

## DOOR THICKNESS 1-3/8" to 2-1/4"\*

\*Up to 2-3/4" thickness can be achieved with use of a counter-bore for face mount hangers and adjusting hanger placement for top mount

The wall or structure that your system will be mounted on must be designed to support a maximum door weight of 400 lbs.