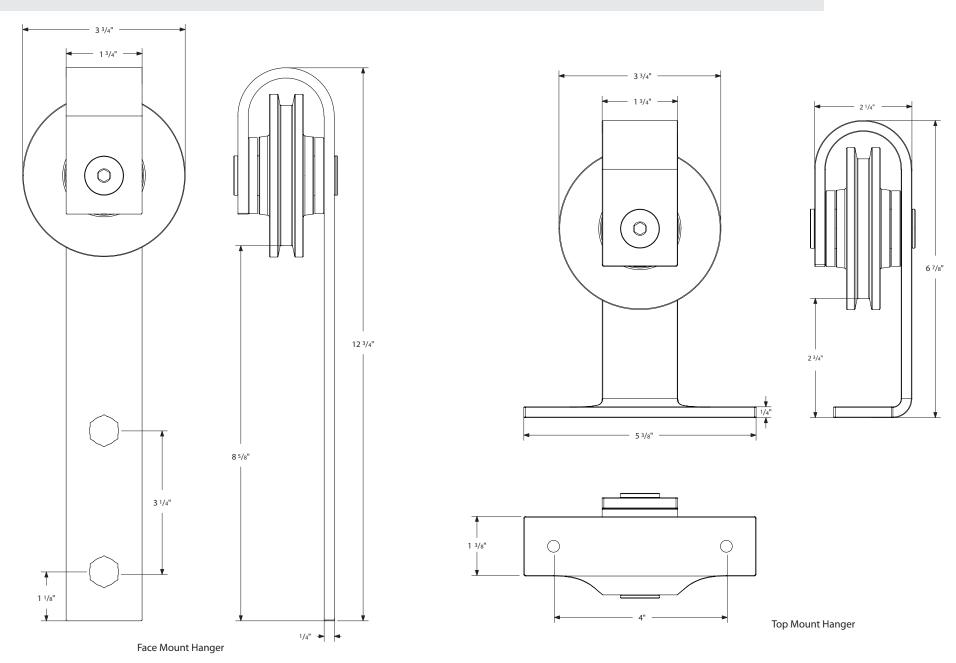

## BARN DOOR HARDWARE - MODERN RECTANGULAR TOP/FACE MOUNT HANGER

The wall or structure that your system will be mounted on must be designed to support a maximum door weight of 400 lbs.

Note: For general info only. Do NOT use as a drilling template.

**EMTEK PRODUCTS INC.** Tel: (800) 356-2741 Fax: (800) 577-5771 emtek.com

Without a counterbore, the door thickness is 1-3/8" to 2-1/4"

The wall or structure that your system will be mounted on must be designed to support a maximum door weight of 400 lbs.

## DOOR THICKNESS 1-3/8" to 2-1/4"\*

\*Up to 2-3/4" thickness can be achieved with use of a counter-bore for face mount hangers and adjusting hanger placement for top mount

The wall or structure that your system will be mounted on must be designed to support a maximum door weight of 400 lbs.