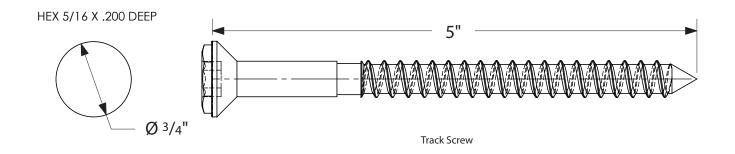

## DOOR THICKNESS 1-3/8" to 2-1/4"\*

\*Up to 2-3/4" thickness can be achieved with use of a counter-bore for face mount hangers and adjusting hanger placement for top mount

The wall or structure that your system will be mounted on must be designed to support a maximum door weight of 400 lbs.