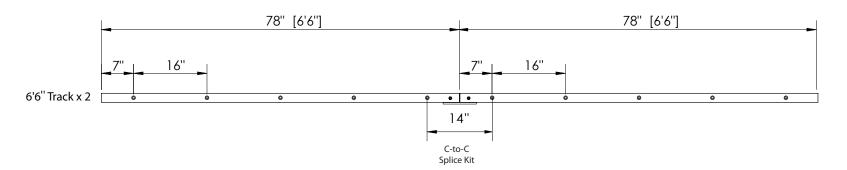

## BARN DOOR HARDWARE - MODERN RECTANGULAR TOP/FACE MOUNT HANGER

The wall or structure that your system will be mounted on must be designed to support a maximum door weight of 400 lbs.

Note: For general info only. Do NOT use as a drilling template.