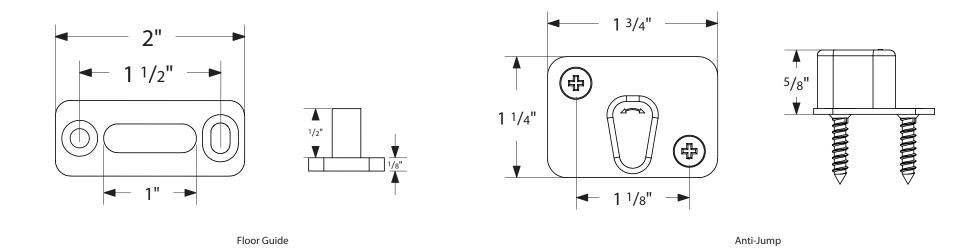

## DOOR THICKNESS 1-3/8" to 2-1/4"\*

\*Up to 2-3/4" thickness can be achieved with use of a counter-bore for face mount hangers and adjusting hanger placement for top mount

The wall or structure that your system will be mounted on must be designed to support a maximum door weight of 400 lbs.