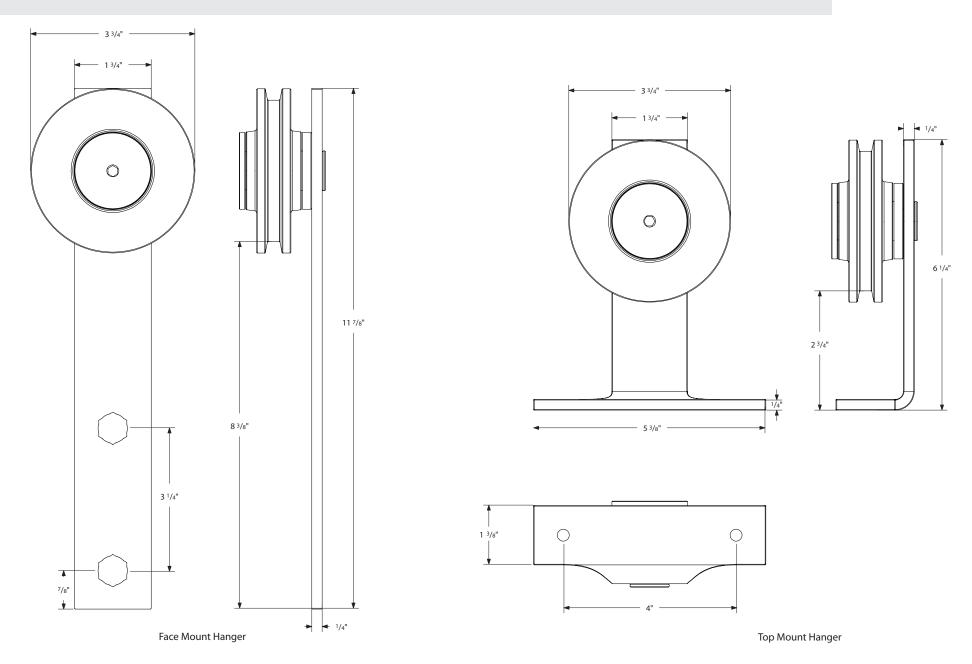

## BARN DOOR HARDWARE - MODERN RECTANGULAR TOP/FACE MOUNT HANGER

The wall or structure that your system will be mounted on must be designed to support a maximum door weight of 400 lbs.

Note: For general info only. Do NOT use as a drilling template.

**EMTEK PRODUCTS INC.** Tel: (800) 356-2741 Fax: (800) 577-5771 emtek.com

Without a counterbore, the door thickness is 1-3/8" to 2-1/4"

The wall or structure that your system will be mounted on must be designed to support a maximum door weight of 400 lbs.

## DOOR THICKNESS 1-3/8" to 2-1/4"\*

\*Up to 2-3/4" thickness can be achieved with use of a counter-bore for face mount hangers and adjusting hanger placement for top mount

The wall or structure that your system will be mounted on must be designed to support a maximum door weight of 400 lbs.