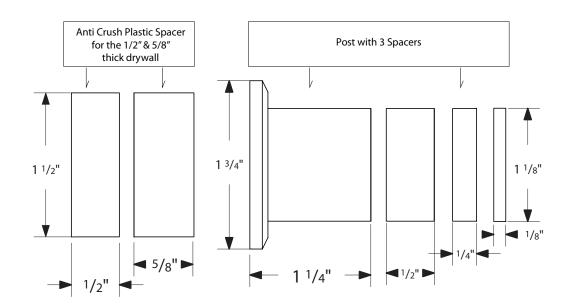

## DOOR THICKNESS 1-3/8" to 2-1/4"\*

\*Up to 2-3/4" thickness can be achieved with use of a counter-bore for face mount hangers and adjusting hanger placement for top mount

The wall or structure that your system will be mounted on must be designed to support a maximum door weight of 400 lbs.