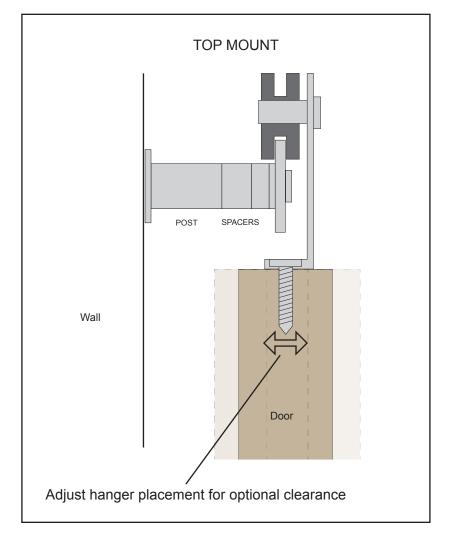

## DOOR THICKNESS 1-3/8" to 2-1/4"\*

\*Up to 2-3/4" thickness can be achieved with use of a counter-bore for face mount hangers and adjusting hanger placement for top mount

The wall or structure that your system will be mounted on must be designed to support a maximum door weight of 400 lbs.