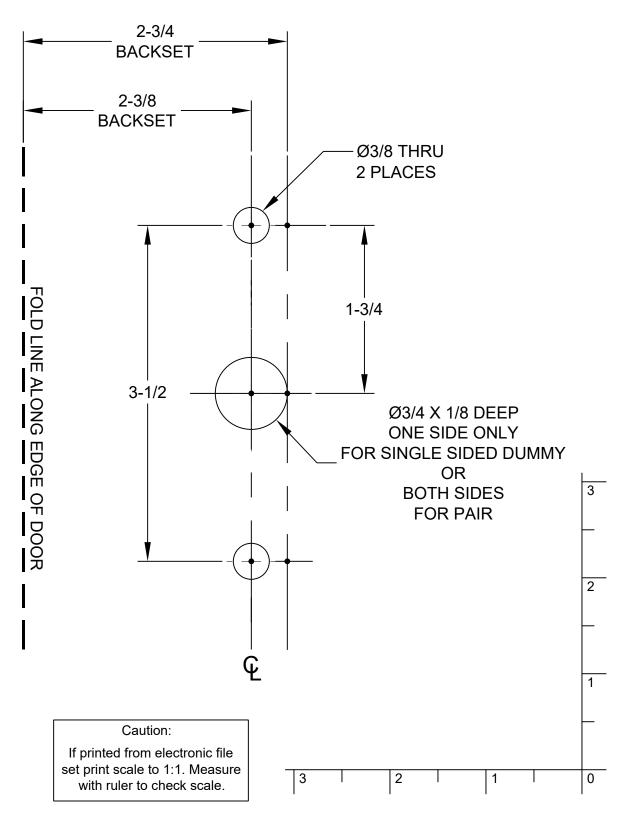

# STRETTO 1.5X5 DOOR PREPARATION DUMMY (LEFT HAND)

\*NOTES:
ALL DIMENSIONS ARE IN INCHES.
DO NOT PHOTOCOPY TEMPLATE (SCALE MAY BE AFFECTED).

# STRETTO 1.5X5 DOOR PREPARATION DUMMY (RIGHT HAND)