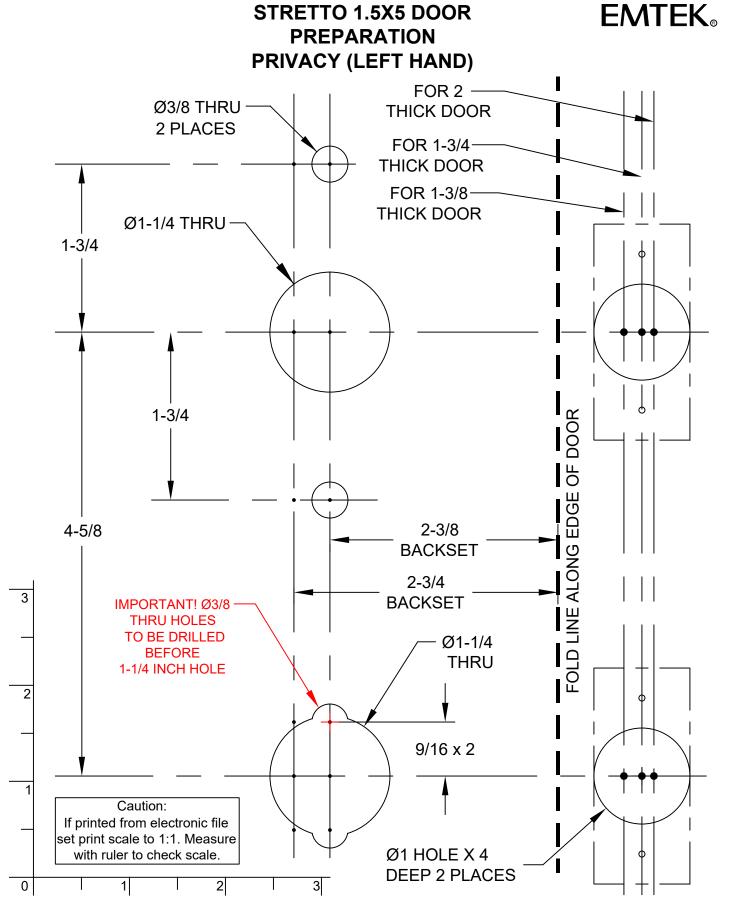

# STRETTO 1.5X5 DOOR PREPARATION PASSAGE (LEFT HAND)

## **EMTEK**®



ALL DIMENSIONS ARE IN INCHES.
DO NOT PHOTOCOPY TEMPLATE (SCALE MAY BE AFFECTED).

# STRETTO 1.5X5 DOOR PREPARATION PASSAGE (RIGHT HAND)

# **EMTEK**<sub>®</sub>



\*NOTES:

ALL DIMENSIONS ARE IN INCHES.

DO NOT PHOTOCOPY TEMPLATE (SCALE MAY BE AFFECTED).



\*NOTES:
ALL DIMENSIONS ARE IN INCHES.
DO NOT PHOTOCOPY TEMPLATE (SCALE MAY BE AFFECTED).

#### STRETTO 1.5X5 DOOR PREPARATION PRIVACY (RIGHT HAND)

### **EMTEK**®



# STRETTO 1.5X5 DOOR PREPARATION DUMMY (LEFT HAND)



\*NOTES:
ALL DIMENSIONS ARE IN INCHES.
DO NOT PHOTOCOPY TEMPLATE (SCALE MAY BE AFFECTED).

# STRETTO 1.5X5 DOOR PREPARATION DUMMY (RIGHT HAND)

## **EMTEK**<sub>®</sub>



\*NOTES:

ALL DIMENSIONS ARE IN INCHES.
DO NOT PHOTOCOPY TEMPLATE (SCALE MAY BE AFFECTED).