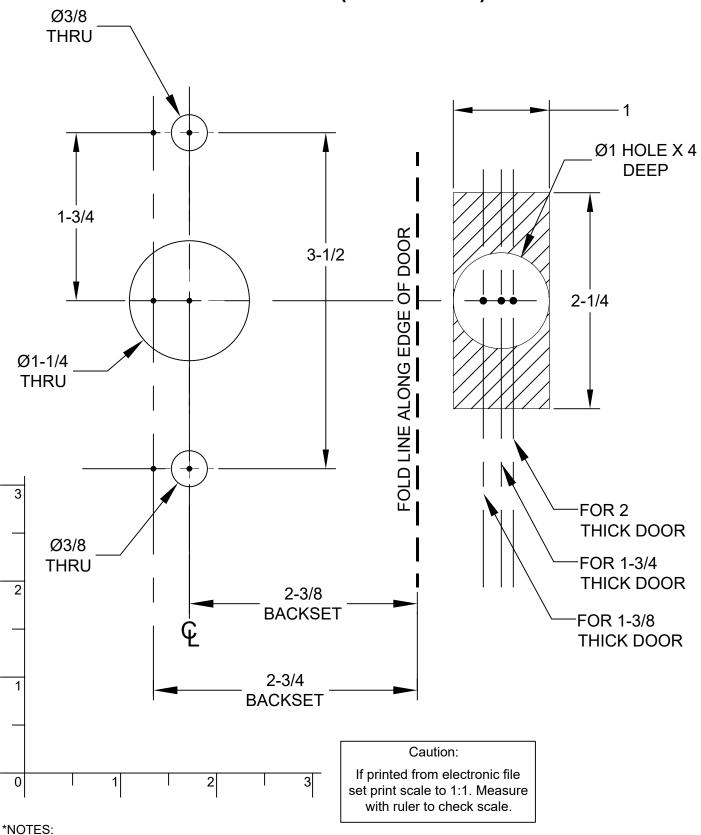

# STRETTO 1.5X5 DOOR PREPARATION PASSAGE (LEFT HAND)

## **EMTEK**®

ALL DIMENSIONS ARE IN INCHES.
DO NOT PHOTOCOPY TEMPLATE (SCALE MAY BE AFFECTED).