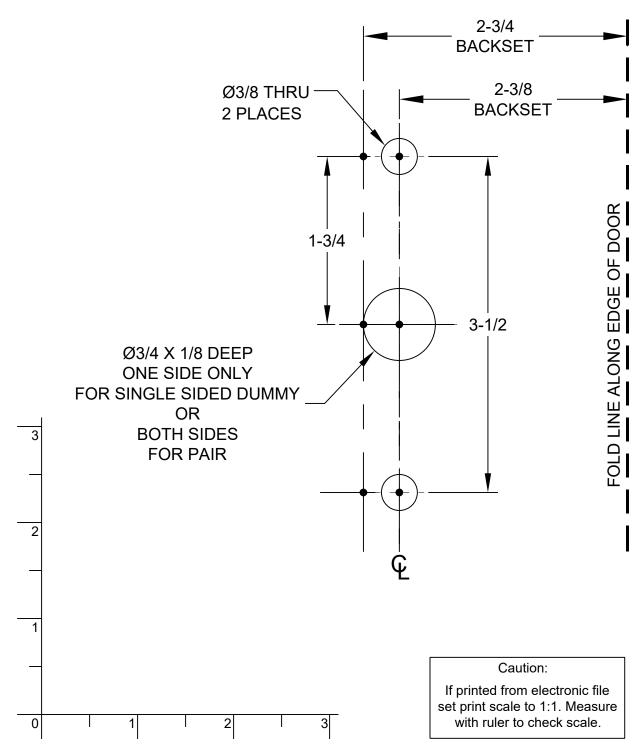

# STRETTO 1.5X5 DOOR PREPARATION DUMMY (LEFT HAND)

\*NOTES:
ALL DIMENSIONS ARE IN INCHES.
DO NOT PHOTOCOPY TEMPLATE (SCALE MAY BE AFFECTED).

# STRETTO 1.5X5 DOOR PREPARATION DUMMY (RIGHT HAND)