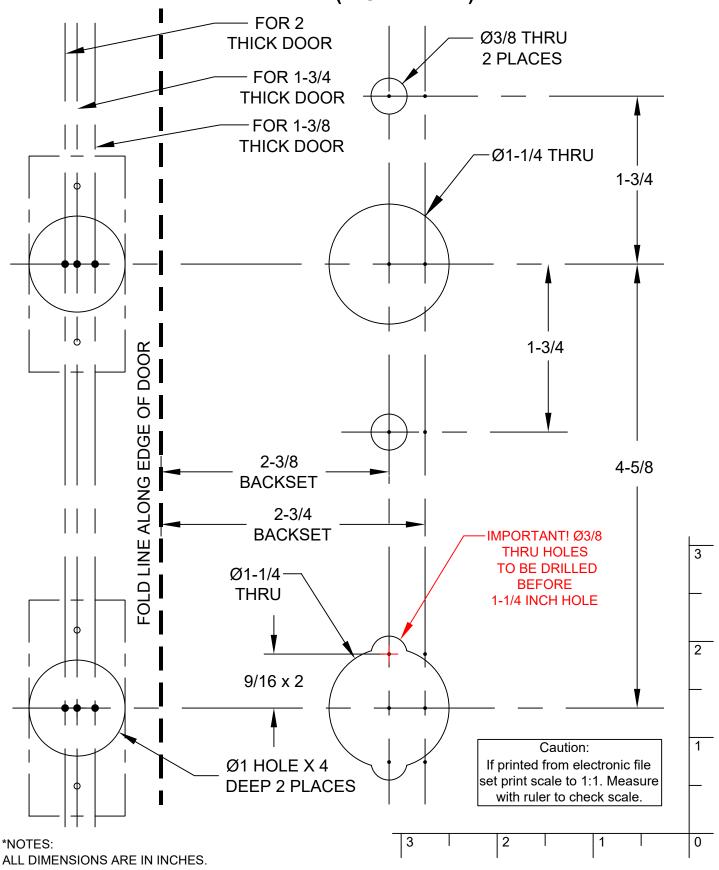

# STRETTO 1.5X5 DOOR PREPARATION DUMMY (LEFT HAND)

\*NOTES:
ALL DIMENSIONS ARE IN INCHES.
DO NOT PHOTOCOPY TEMPLATE (SCALE MAY BE AFFECTED).

# STRETTO 1.5X5 DOOR PREPARATION DUMMY (RIGHT HAND)

## **EMTEK**<sub>®</sub>

\*NOTES:

ALL DIMENSIONS ARE IN INCHES.
DO NOT PHOTOCOPY TEMPLATE (SCALE MAY BE AFFECTED).