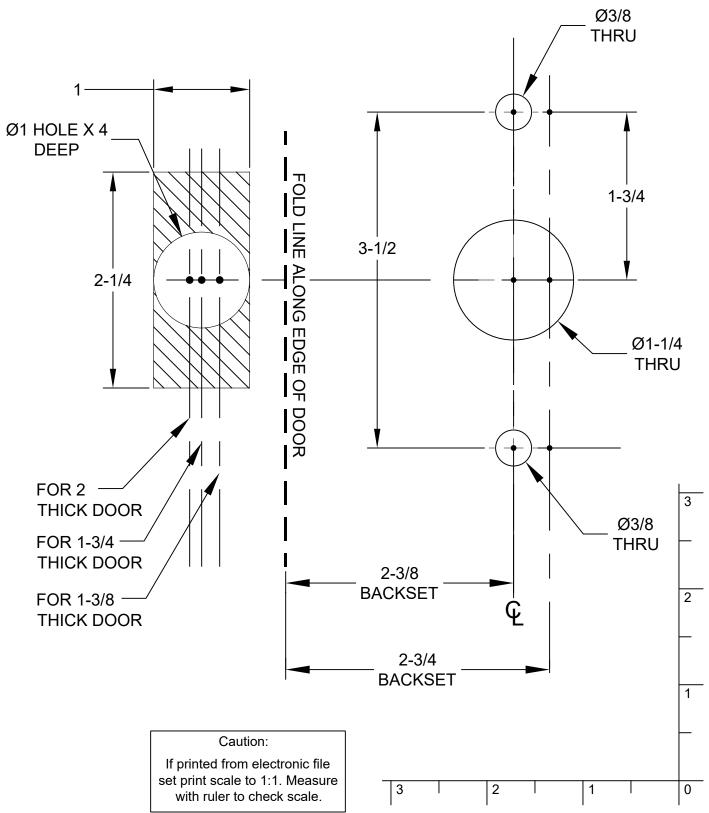

# STRETTO 1.5X5 DOOR PREPARATION PASSAGE (RIGHT HAND)

# **EMTEK**<sub>®</sub>

\*NOTES:

ALL DIMENSIONS ARE IN INCHES.

DO NOT PHOTOCOPY TEMPLATE (SCALE MAY BE AFFECTED).

\*NOTES:
ALL DIMENSIONS ARE IN INCHES.
DO NOT PHOTOCOPY TEMPLATE (SCALE MAY BE AFFECTED).